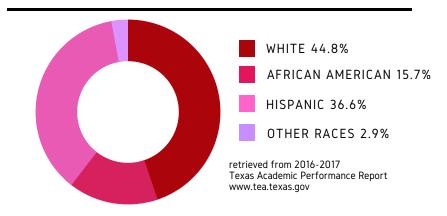

# CROSBY ISD QUICK FACTS

**4** 281.328.9200

www.crosbyisd.org

https://www.facebook.com/CrosbyISD/

**y** a CrosbyISD

### **CAMPUSES**



## ETHNIC DISTRIBUTION



# STUDENT ENROLLMENT



#### ACCOUNTABILITY RATING



## STUDENT / TEACHER RATIO



## EXTRACURRICULAR & CLUBS

MARCHING BAND FFA BASS FISHING CLUB CHOIR **JROTC** BASEBALL/SOFTBALL FOOTBALL BASS FISHING CLUB SOCCER GOLF **THEATRE** DANCE TRACK CHEER BASKETBALL VISUAL ARTS **SWIMMING** VOLLEYBALL **TENNIS** 

and many more..

# **ACADEMICS**



- DUAL CREDIT
- MODIFIED EARLY COLLEGE ACADEMY (MECA)
- CAREER AND TECHNICAL EDUCATION (CTE)
- GIFTED AND TALENTED
- ADVANCED PLACEMENT
- DUAL LANGUAGE

Graduation RATE 93%